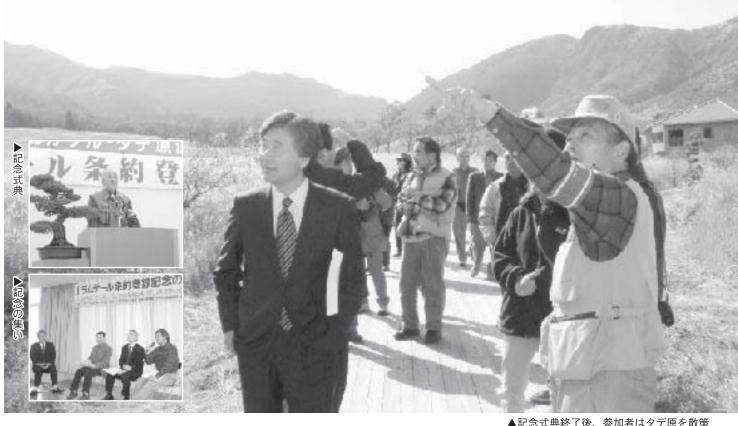

### くじゅう坊ガツル・タデ原湿原が ラムサール条約登録湿地に

▲記念式典終了後、参加者はタデ原を散策

げていきたい」と述べました。 取り組むとともに地域活性化にもつな 世界の仲間入りに恥じないよう保護に の登録は町民すべての喜びであり、 はただ単にお祝いの式にするのでなく、 然が残ることにつながっている。今日 気持ちを持ち続けたことが、美しい自 先人たちが自然への畏敬の念や謙虚な れるような自然があることがうれしい。 言わぬ動植物、自然も喜んでいるはず。 この自然を次の世代に渡す契機の式典 にしたい」とあいさつ。 坂本町長も「こ に登録されたということより、 ん(九重の自然を守る会会長)が 式典では、実行委員長の嶋田裕雄さ · 物

集いでは、

髙橋裕二郎さん(飯田高

国会議で交付済み)。 重町へは11月8日~15日の同条約締約 組んできた竹田市、 して認定証の交付が行われました(九 感謝状が渡され、大分県と竹田市に対 このほか式典では、自然保護に取り 九重町の8団体に について話をしました。 た体験参加型のビジターセンターなど

事務局長)の基調講演、パネルディス さん(NPO法人霧多布湿原トラスト

湿原を守ろうという意思が生まれてき んは条約への登録を契機に住民の間に カッションなどがありました。伊東さ

たことや住民と行政が協働で建.設し

録された霧多布(きりたっぷ)湿原(北

介や1993年にラムサール条約に登 実行委員会の副会長)の野焼き事例紹 原野焼き実行委員会と坊ガツル野焼き

海道)で保護活動に取り組む伊東俊和

次の世代に 渡す契機に

この自然を

国際的に重要な湿地を保全するため ホテルで行われ、 の集い」が同日午後に九重ハイランド 主催による「ラムサール条約登録記念 約100人が参加し

坊ガツル・タデ原のすばらしさを伝え き継ぎたい」とあいさつしました。 ながら、心地よい飯田高原を後世に引 かけに自然観察会の人数が増えている。 は「ラムサール条約のニュースをきっ の自然を守る会理事長の渡髙格雄さん 趣旨を説明しました。また共催の九重 のか考え、学んでいきたい」と集いの か、私たちは何をしなければならない した上で「ラムサール条約とは何なの に引き継ぐ活動をしていきたい」と話 山英敏さんは「地にしっかり足をつけ 開会行事で、 先人が守り続けた自然を次の世代 みどりの基金理事の秋

代へ遺(のこ)せるよう決意を新たに

00人は、より優れた自然として次世

していました。

念式典が行われました。参加した約2

に長者原ビジターセンター駐車場で記 (91ヘクタール)」が選ばれ、11月19日 に「くじゅう坊ガツル・タデ原湿原

に定められたラムサール条約登録湿地

ました。

じゅうの自然について」(2→3ペー 原湿原を散策しました。 ジに掲載)を聞いた後、 参加者は、嶋田裕雄さんの講話「く 隣接するタデ