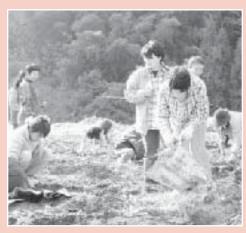

### も大収穫

穫をしました。

の出来は今ひとつだそうですが、 いるのを知ったことから実現。 ないだろうかと考えた際に、わーくすた 障がいを持った人たちのために何かでき 学校の生徒を受け入れたのをきっかけに、 メンバーの一人高倉英俊さんが日田養護 んぽぽが農作業体験のできる畑を探して 高倉さんによると、今年のサツマイモ この取り組みは「陣の内を考える会」 、 約 2 ア

やスイートポテトにしました。 わーくす って、ありがたい」。 たんぽぽ関係者は「毎年声をかけてもら 採れたサツマイモは持ち帰って焼き芋 がありました。

ールの畑から30キロ入り袋5袋分の収穫

いました。

会は少なく、大変貴重な時間をすごして

同施設にとって農作業体験ができる機

### 年前から行っているもので、今年は20人 が参加。30分ほどかけてサツマイモの収 ありました。「陣の内を考える会」が4 25日に陣の内にある佐藤新八さんの畑で くすたんぽぽ(玖珠町)の芋ほりが11月 障がいのある人たちの軽作業施設わ