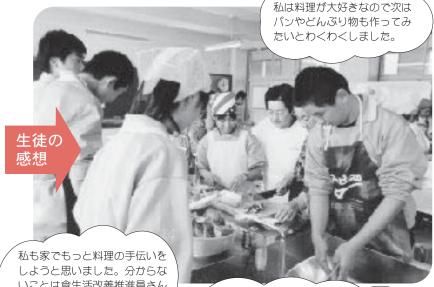

### 九重町では

昨年度から要望のあったPTAや学校に出向いて、その地区の食 生活改善推進員さんとともに食育学習会を行っています。昨年は淮 園小学校、今年は南山田中学校1年生を対象に行いました。

### 南山田中学校食育学習会

南山田地区青少年健全育成協議会との 共催。事前に、食生活改善推進員さん・ 学校・行政と打ち合わせをして、当日は 5~6人ずつの班に分かれ、食生活改善 推進員さんのアドバイスを受けながら自 分たちでがんばって料理をしました。日 頃料理を作っている人、ほとんどしない 人とそれぞれですが、班ごとに協力して 少し時間はかかりましたが、みんなで作 った料理を、笑いながらおいしく食べま した。食後は少し食育の話もして「自分 の体を作る食」に関心をもってもらいま した。

こんな笑顔の食卓が家庭でも学校でも 地域でもたくさん見られるといいですね!

いことは食生活改善推進員さん が教えてくれたのでうまく出来 ました。

今後食育を推進していきます。来年の3月までなら、要望が あれば食育学習会を実施出来ます(残り3ヵ所)!ぜひ要望の ある小・中学校(学校かPTA)はぜひ次のところまでご連絡 ください。時期や内容等相談に応じます。

作ってみるとあんまり難しくなかったから 今度家で作ろうという気になりました。も っといろいろな料理を知りたいと思いまし た。心と体をつくる「食」の学習では朝食 の必要性やかむことの大切さを学びました