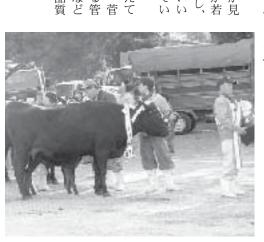

## 第66回大分県畜産共進会でグランドチャンピオン

産大臣賞)に選ばれました。 3頭がグランドチャンピオン (農林水 秋男さん・フキ代さん夫婦の出品した に別府公園文化ゾーンで行われ、佐藤 第66回大分県畜産共進会が10月30日

的に毎年行われているもので、肉用牛 経営の合理化、畜産物の消費拡大を目 おおいたブランドのシンボルとも言え 後牛はその代表。佐藤さんの和牛は、 と言われるような「Theおおいた」 は7頭)。 大分県では、「これぞ大分産 の部には雌牛69頭が出品(九重町から ブランドの確立に力を入れており、豊 この大会は肉用牛などの育種改良や

農家も参加し盛大に行われました。 げて応援に駆けつけ、祝賀会は無家畜 続けています。共進会当日も地域をあ 参加していたなど、畜産が盛んなとこ 菅原地区は、 受賞の感想を話す佐藤さん夫婦が住む と佐藤さん夫婦。 はとることが出来なかったものです」 ろ。現在でも13戸の和牛飼育農家があ わじわと喜びをかみしめています」と ほうが喜んでいたのですが、後からじ 「受賞はみんなのおかげ。一軒だけで 「びっくりして、最初は回りの人の 町内有数の畜産地帯の地位を保ち 以前秋祭りで牛が行列に

ず本番へ備えました。その間、佐藤さ 品評会で県共進会に出ることが決まっ とで、苦労も多かった様子。8月の郡 と良くなったそうです。出産したばか てから約50日、朝夕の手入れを欠かさ は雌牛3代の3頭セットで出品したこ ん夫婦の目から見ても姿かたちが随分 県の共進会への出品は2回目。 今回

佐藤秋男さん・フキ代さん夫婦

最後まであきらめない

りの親牛がいたので、体型が落ちない ように特に気を使ったと言います。 て市場に出したときどれくらいの値が 「生まれたときオスかメスか、