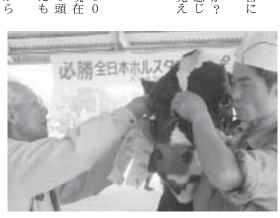

## 第12回全日本ホルスタイン共進会で2頭が入賞

全国の酪農家が目指す大会があ

改良のオリンピックと呼ばれてい 年に1回開催されるもので、 全日本ホルスタイン共進会。5 乳半

頭が岡嶋建一郎さん(旭)が飼育 出品されたのは3頭。そのうち2 質などを競いました。大分県から 12部門に分けられ、姿かたち、特 産・経産、それぞれ月齢ごと合計 04頭(出品者277人)が未経 れ、全国から選りすぐりの乳牛3 会が11月3日から6日までの4日 第12回全日本ホルスタイン共進 栃木県壬生(みぶ)町で行わ

> しているもので、未経産部門16月 36月以上42月未満(3歳ジュニア・ の5席を受賞しました。 クリスが2等賞の5席、経産部門 ランド・チャンピー・リードオフ・ 以上18月未満(3部)でヒルアイ オフ・クリス・レイダーが1等賞 8部) でヒルアイランド・リード

とに体型などが着実に良くなって 出来てうれしい」。代を重ねるご が家の系統の牛で入賞することが らかにするためで、岡嶋さんは「わ 乳牛の名前が長いのは系統を明