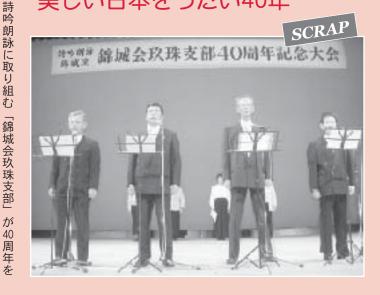

### 美しい日本をうたい40年

席などでも詩吟は良く頼まれる。そういう場にもすぐ 田城英さん(錦城会大分県本部本部長)は でなく、美しい日本語を、声に出して味わうことで、 崎県佐世保市から大師範2人の発表がありました。 ろ、約150人が来場。会員のほか、県内各支部や長 だけでなく会員の友人や近所の人にも呼びかけたとこ 日夜練習に励んでいます。 錦城会はその中で最も歴史が古く、現在の会員は72 会が行われました。 迎え、11月13日に九重文化センターで発表会と記念大 ストレス発散にも効果があるとされています。 人。17の教場(九重は9教場)があり、会員はそこで 詩吟は、歴史文化に興味を持ち教養が身につくだけ この日は、より開かれた発表会にしようと、関係者 実行委員長で各教場の師範としても活躍している飯 詩吟朗詠は、玖珠郡内に3つの流派があるとされ、 「お祝いの

15 広報ここのえ 12月号

に対応できるように指導をしていきたい」と話してい