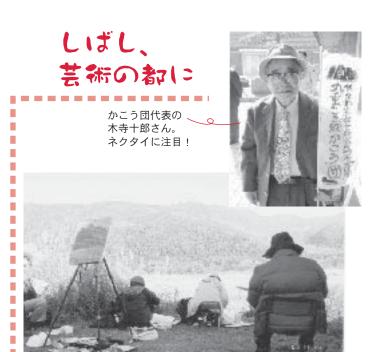

### 子どもも 自律を目指します

11月7日に姉妹都市の佐世保市から「ここの絵かこう団」45人が町内を訪れ、九重の自然を題材に絵を描きました。

秋に開催されている「九重の自然を描く絵画展」への出展者を対象に毎年行われているもので、今年で5回目。「我々が見てもすばらしいのに、マチの人が見ればたまらんでしょうね。どこでも絵になる」と話すのは絵画展実行委員長の藤澤昌由さん。特に長者原付近が人気スポット。参加者の3分の2がそこを選んだそうですが、タデ原がラムサール条約に登録されたことで人気はさらに上昇。また、高田力蔵画伯のスケッチ原画をモチーフにした包みの弁当も参加者に配られ、こちらも好評でした。

出展者との交流会は春にも行われており、絵画展も春と秋の九重を描いたものが多いようです。「冬の九重も描いてもらいたいですね。実行委員会の強化を図った上で将来考えたい」と前出の藤澤さん。

佐世保市のほかに当日は宮崎県延岡市から17人が、翌日には大分市などから18人が絵を描くために団体で来町。九重町は、しばし「芸術の都」となっていました。