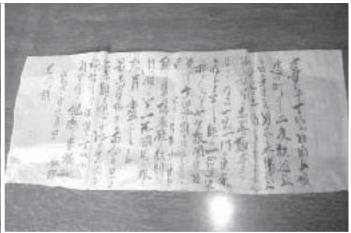

が、『列車がいつ来るかわか札のところで待っていました 両親はあきらめずにずっと改 は入れませんでした。しかし、 親は憲兵に阻まれてホームに 餅を作って見送りに来てくれ に行くとき、途中停車する大 県から軍用列車に乗って戦地 たことがあったんですが、両 分駅に両親がカチグリやぼた 「私が(基地のあった)宮崎

佐藤さんが家族に宛てた遺書。

「一命は陛下に捧げたもの。七生報国の覚悟。素より生還は期せざるものと信じ」とある。七生報国(しちじょうほうこく)とは、七度生まれ変わっても、国に奉じ、その恩に報いるという意味。