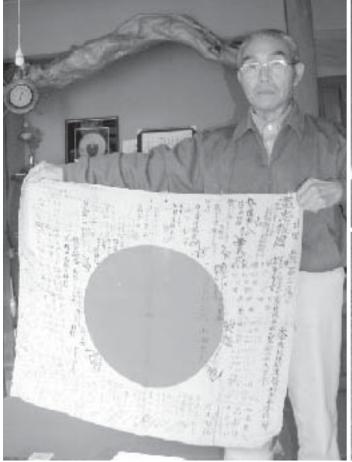

が、『列車がいつ来るかわか札のところで待っていました 両親はあきらめずにずっと改 は入れませんでした。しかし、 親は憲兵に阻まれてホームに 餅を作って見送りに来てくれ に行くとき、途中停車する大 県から軍用列車に乗って戦地 たことがあったんですが、両 分駅に両親がカチグリやぼた 「私が(基地のあった)宮崎

佐藤さんが家族に宛てた遺書。

「一命は陛下に捧げたもの。七生報国の覚悟。素より生還は期せざるものと信じ」とある。七生報国(しちじょうほうこく)とは、七度生まれ変わっても、国に奉じ、その恩に報いるという意味。

出征時や任地先での寄せ書きの書かれた日章旗。

組んできました」

ボランティア活動などに取り

二度と繰り返すことのないよのは重要です。戦争の悲劇を

いました。だから教育というでいつ死んでもいいと思って

伝えていかなければなりませう、しっかりと後の人たちに

戦時中、兵士たちに配られた「御賜(おんし)の煙草」、天皇からいただくもので、「最高の名誉」とされた。天皇家の菊の紋章が入っている。

うとしています。