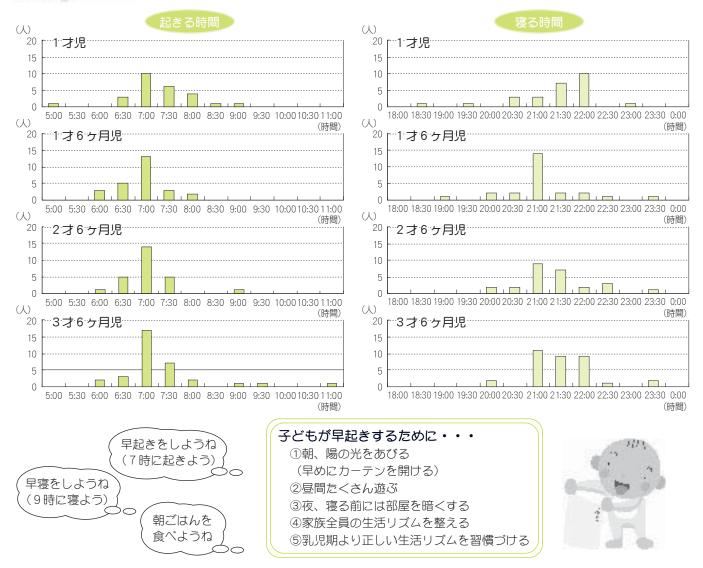

(៣៣ 097 - 536 - 1111 内線2711)

都会には夜がない。いつまでも眠らない街に、眠らせて もらえない子どもたちを見かけます。「便利さ」「豊かさ」 の影に子どもの生活リズムが乱れつつあります。

学校もの生活習慣を見て

九重町では、さほどではありませんが、遅くなるお父さ んを待って遅くまで起きている子どもの姿を垣間見ます。

下の図は、子どもの健康診査や健康相談の際に生活習慣 のアンケートをとり、その結果をまとめたものです。朝7 時までに起きている割合は68.7%、また夜9時までに寝て いる割合は44.5%とやはり夜型が増えています。特に1歳 では夜10時に寝る子どもが多く、その分朝起きる時間も さがっています。

> 家族みんなで生活習慣を見直し、 心とからだの健康づくりに努めた いものです。

### なぜ夜更かしはいけないの?

### ①睡眠不足になる

心之から危の傾眼。

睡眠が減ると病気になりやすくなったり、肥満も招きます。 ②心身の成長を妨げる

保

眠っている間に成長ホルモンガ分泌され、身体の成長を促 します。また脳も成長していきます。遅寝・睡眠不足では、 これらの働きガナ分行われなくなります。

### ③イライラ。感情のコントロールが困難になる

感情をコントロールするセロトニンという神経伝達物質は 運動によって多く出ます。しかし、睡眠不足で昼間ぼんやり し運動が低下することにより、セロトニンの分泌が減少しま す。

### ④メラトニンの分泌が減少する

メラトニンは夜暗くなると出てくるホルモンで老化防止や 抗がん作用があると言われています。1歳から5歳のときに たくさん分泌されます。遅寝で明るい所にいるとメラトニン の分泌が抑えられます。

### 子どもの健診等のアンケート調査結果から(2005年4月〜11月まで)

ブランド化に向け気運上昇