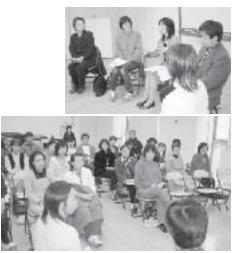

地域ぐるみの子育てについて考える「地 | 域で子育てスクラム・アタック」が12月 | 4日に九重文化センターで行われ、35人 | が参加しました。

野外教育の提供などを通じ青少年の健全
 育成や社会教育の推進をしているNPO法
 人「ABC野外教育センター」と大分県が
 主催したもの。

午前中のシンポジウムでは、野上PTА
 会長の日野康志さん、子ども達の母親で組
 織するチャムチャムクラブ副会長の梅木淳
 子さん、児童館担当の甲斐旬子さん、東飯
 田こども園園長の工藤涼子さんがパネラー
 として子育てについて熱く議論しました。

その後、ゲームで参加者同士が打ち解け
 たところで、午後はワークショップ(体験
 学習)。参加者は5班に分かれ、地域で取
 り組みが可能な行動計画を作成しました。「余
 裕教室を活用した集いの広場設置」や「絵
 本の読み聞かせの出前」、「伝統行事の復活・
 保存」などの具体的な行動が計画され、予
 想以上の収穫。参加者の一人は「野外教育
 センターの会議の進め方などが大変うまか
 ったのも良かった」と話していました。