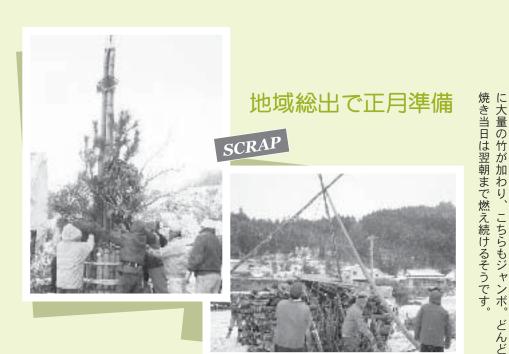

ど焼きの準備。焚き木として準備されたのが、廃 のが特徴。国道387号線沿いの同地区入り口に 焚き付け用の杉の皮が普通トラック2台分。 さら 材や使わなくなったホダ木を軽トラック5台分。 約30人が半日かかりで準備しました。 で、ある人は「どこまで高くなるのやら 約6メートル。昨年より50センチ高くなったとか は、ジャンボ門松が今年も登場しました。高さは 正月準備をしました。ここの正月は規模が大きい また、地区内にある田んぼでは約10人で、どん 相狭間・口の園地区では12月18日に地域総出で (笑)」。